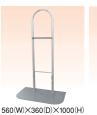

# **테 제품사양**

| 형 |             |    | 식  |
|---|-------------|----|----|
| 치 | 수 (         | m/ | m) |
| 무 |             |    | 게  |
| 최 | 대           | 하  | 중  |
| 대 | <del></del> | 각  | 도  |
| 재 |             |    | 질  |

RS15 527 (W) ×207 (D) ×1034 (H) 9.4kg 150kg 28~40 ⋤ 알루미늄, 스틸, 고무, 합성섬유