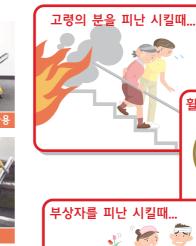

# 레스큐 슬라이더

RESCUE SLIDER

긴급상태를 위한 준비가 되어져 있습니까?

화재 및 지진발생시 엘레베이터가 사용 불가한 재해 , 비상시에 보조자가 필요하신 분 및 상해를 입으신 분 등 걷기가 곤란한 분들을 상층에서 계단을 사용하여 안전하게 피난 가능한 피난장비입니다.

# **!!** 여러가지 경우에 적용 가능합니다.

- ●노인 요양 시설
- ●기업 시설
- ●지자체 및 관공서
- ●공공시설
- ●병원
- 소방서(긴급차의 운반용)

자체중량 가벼운 알루미늄 재질 **9.4kg** 

- ▶ 처음 사용시에는 충분한 연습 후에 사용하여 주십시오.
- ▶ 조작 및 속도에 익숙해 지기 위해서는 충분한 연습이 필요합니다.

## **루 주요 특장점**

- 긴급시에 피난이 어려운 분들을 평지 및 계단을 신속히 이동가능.
- 계단 중앙에서도 안전히 정지 가능한 구조로 제작되었습니다.
- 계단구조와 피난 통로를 고려, 간편하게 조작성이 좋은 계단 피난장비입니다. 동력을 필요치 않고 보조자 1인의 힘으로 운전이 가능합니다.
- 보조자에게 특별한 능력을 필요로 하지 않고 힘이 약한 보조자도 이동이 가능합니다.(보조자의 동등한 체격기준입니다.)





<mark>휠체어 사용자를 피난 시킬때...</mark>



### 내구성이 강한 알루미늄 소재로 운반!

본체하중은 150kg이면서, 본체중량은 9.4kg 으로 가벼우며, 여성 혼자도 운반이 가능합니다.



## 쾌적하고 안정적인 승차감

좁은 통로에서도 조작이 가능

복부 및 머리를 고정하여 의식이 없는 분 및 공정이 필요한 분들도 안심하고 사용가능.

앞바퀴를 중심으로 바로

부드러운 회전이 가능하고

좁은 통로에서도 조작이 가능.







# **테 제품사양**

| 형 |             |    | 식  |
|---|-------------|----|----|
| 치 | 수 (         | m/ | m) |
| 무 |             |    | 게  |
| 최 | 대           | 하  | 중  |
| 대 | <del></del> | 각  | 도  |
| 재 |             |    | 질  |

RS15 527 (W) ×207 (D) ×1034 (H) 9.4kg 150kg 28~40 ⋤ 알루미늄, 스틸, 고무, 합성섬유

### **■계단 참의 허용치수** (<sup>™</sup>/┉)







여성 혼자도 쉽게 조작이 가능 수납상태에서 바로 열어서 의자로 만들어 대상자를 태워 복부를 고정하는 것으로 준비완료. 본체가 가볍기 때문에 여성 혼자도 간단하게 조작가능.



**Clearview Healthcare Products, Inc.** 

경기도 화성시 마도면 마도로 384-10

화: 031)312-3791(대) 스: 031)312-3287