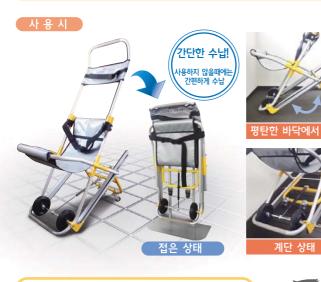

# 레스큐 슬라이더

RESCUE SLIDER

긴급상태를 위한 준비가 되어져 있습니까?

화재 및 지진발생시 엘레베이터가 사용 불가한 재해 , 비상시에 보조자가 필요하신 분 및 상해를 입으신 분 등 걷기가 곤란한 분들을 상층에서 계단을 사용하여 안전하게 피난 가능한 피난장비입니다.

# **!!** 여러가지 경우에 적용 가능합니다.

- ●노인 요양 시설
- ●기업 시설
- ●지자체 및 관공서
- ●공공시설
- ●병원
- 소방서(긴급차의 운반용)

자체중량 가벼운 알루미늄 재질 **9.4kg** 

- ▶ 처음 사용시에는 충분한 연습 후에 사용하여 주십시오.
- ▶ 조작 및 속도에 익숙해 지기 위해서는 충분한 연습이 필요합니다.

## **루 주요 특장점**

- 긴급시에 피난이 어려운 분들을 평지 및 계단을 신속히 이동가능.
- 계단 중앙에서도 안전히 정지 가능한 구조로 제작되었습니다.
- 계단구조와 피난 통로를 고려, 간편하게 조작성이 좋은 계단 피난장비입니다. 동력을 필요치 않고 보조자 1인의 힘으로 운전이 가능합니다.
- 보조자에게 특별한 능력을 필요로 하지 않고 힘이 약한 보조자도 이동이 가능합니다.(보조자의 동등한 체격기준입니다.)